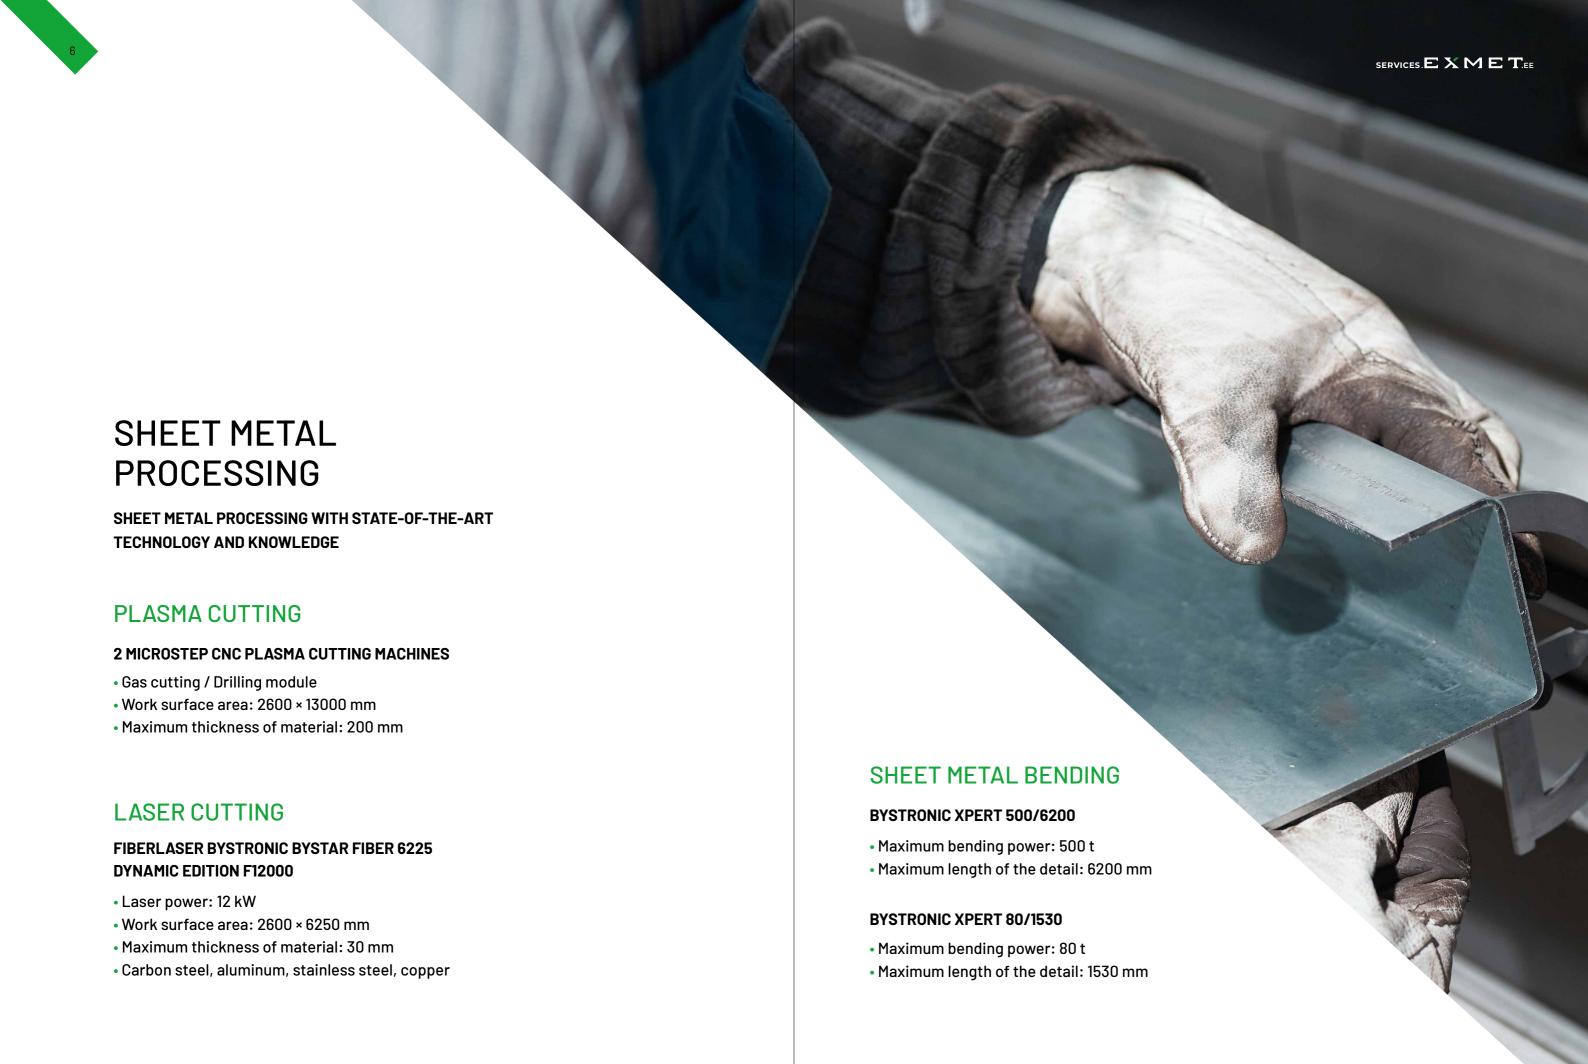

### PROFILE PROCESSING

### **CNC PROFILE PROCESSING**

#### PROFILE PROCESSING MACHINE KALTENBACH

- Allows to process profiles with measurements up to 1000 × 600 × 16000 mm
- Drilling heads on 3 axes