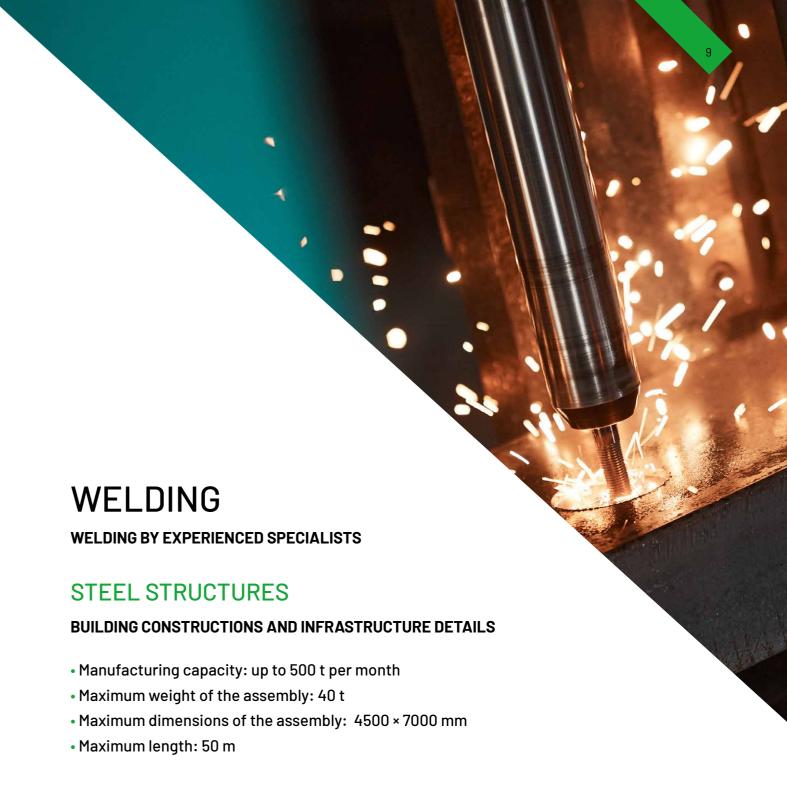

### PROFILE PROCESSING

### **CNC PROFILE PROCESSING**

#### PROFILE PROCESSING MACHINE KALTENBACH

- Allows to process profiles with measurements up to 1000 × 600 × 16000 mm
- Drilling heads on 3 axes